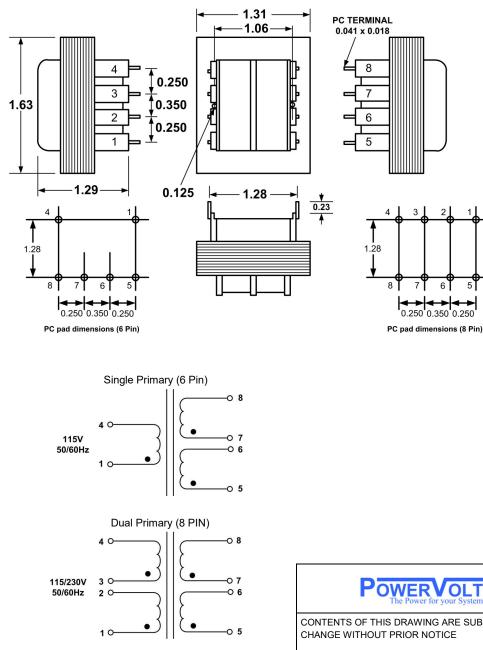

## SZ & DSZ - PRINTED CIRCUIT MOUNT, HORIZONTAL, STANDARD PROFILE POWER TRANSFORMER

2

6 5

• Indicates Like Polarity

- 1. Electrical Specifications
  - A. Maximum Power: 6VA
  - B. Input Voltage and Frequency: 115/230V, 115V @ 50/60Hz
  - C. Voltage Regulation: 18% TYP @ Full Load to No Load
  - D. Temperature Rise: 35°CTYP
  - E. Insulation Resistance: > 1 MEG ohm
  - F. Hi-Pot: 2500 Vrms 1 minute @ Pri to Sec
- 2. Agency Approval:

UL/cUL 5085-2 Recognized (File E47299)

Insulation File No. E95662

| Part No.         |          |                   |                     |  |
|------------------|----------|-------------------|---------------------|--|
| 115V             | 115/230V | Series Connection | Parallel Connection |  |
| SZ4-10           | DSZ4-10  | 10VCT @ 0.6A      | 5V @ 1.2A           |  |
| SZ4-12           | DSZ4-12  | 12.6VCT @ 0.5A    | 6.3V @ 1.00A        |  |
| SZ4-16           | DSZ4-16  | 16VCT @ 0.40A     | 8V @ 0.80A          |  |
| SZ4-20           | DSZ4-20  | 20VCT @ 0.30A     | 10V @ 0.60A         |  |
| SZ4-24           | DSZ4-24  | 24VCT @ 0.25A     | 12V @ 0.50A         |  |
| SZ4-28           | DSZ4-28  | 28VCT @ 0.20A     | 14V @ 0.40A         |  |
| SZ4-36           | DSZ4-36  | 36VCT @ 0.17A     | 18V @ 0.34A         |  |
| SZ4-48           | DSZ4-48  | 48VCT @ 0.125A    | 24V @ 0.25A         |  |
| SZ4-56           | DSZ4-56  | 56VCT @ 0.11A     | 28V @ 0.22A         |  |
| SZ4-120          | DSZ4-120 | 120VCT @ 0.05A    | 60V @ 0.10A         |  |
| WEIGHT : 0.44 Lb | S.       | ·                 |                     |  |